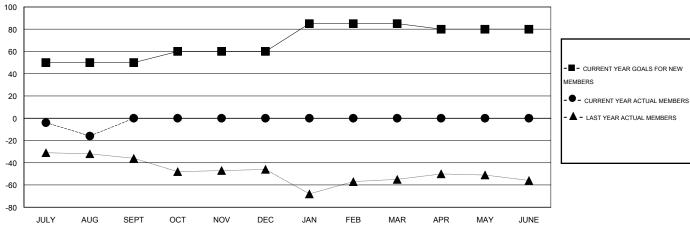

#### GOALS AND ACTUAL MEMBERS CUMULATIVE

| DROPPED CLUBS: 0                                                               |   | 5 CLUBS OF 38 ADDED 1 OR MORE<br>NEW MEMBERS | GENDER DISTRIBUTION  MALE 543 (61.70%) |              |     |
|--------------------------------------------------------------------------------|---|----------------------------------------------|----------------------------------------|--------------|-----|
| DROPPED MEMBERS                                                                |   |                                              | FEMALE                                 | 337 (38.30%) |     |
|                                                                                |   |                                              |                                        |              |     |
| DECEASED                                                                       | 5 |                                              |                                        |              |     |
| CLUB CANCELLED         0           OTHER         19           TOTAL         24 |   | CLICK HERE FOR HEALTH                        | FAMILY UNIT MEMBERS                    |              | 198 |
|                                                                                |   | ASSESSMENT DATA                              | HEAD OF HOUSEHOLD                      | 98           |     |
|                                                                                |   |                                              |                                        |              | 400 |
|                                                                                |   |                                              | NON-HEAD OF HOUSEHOL                   | 100          |     |